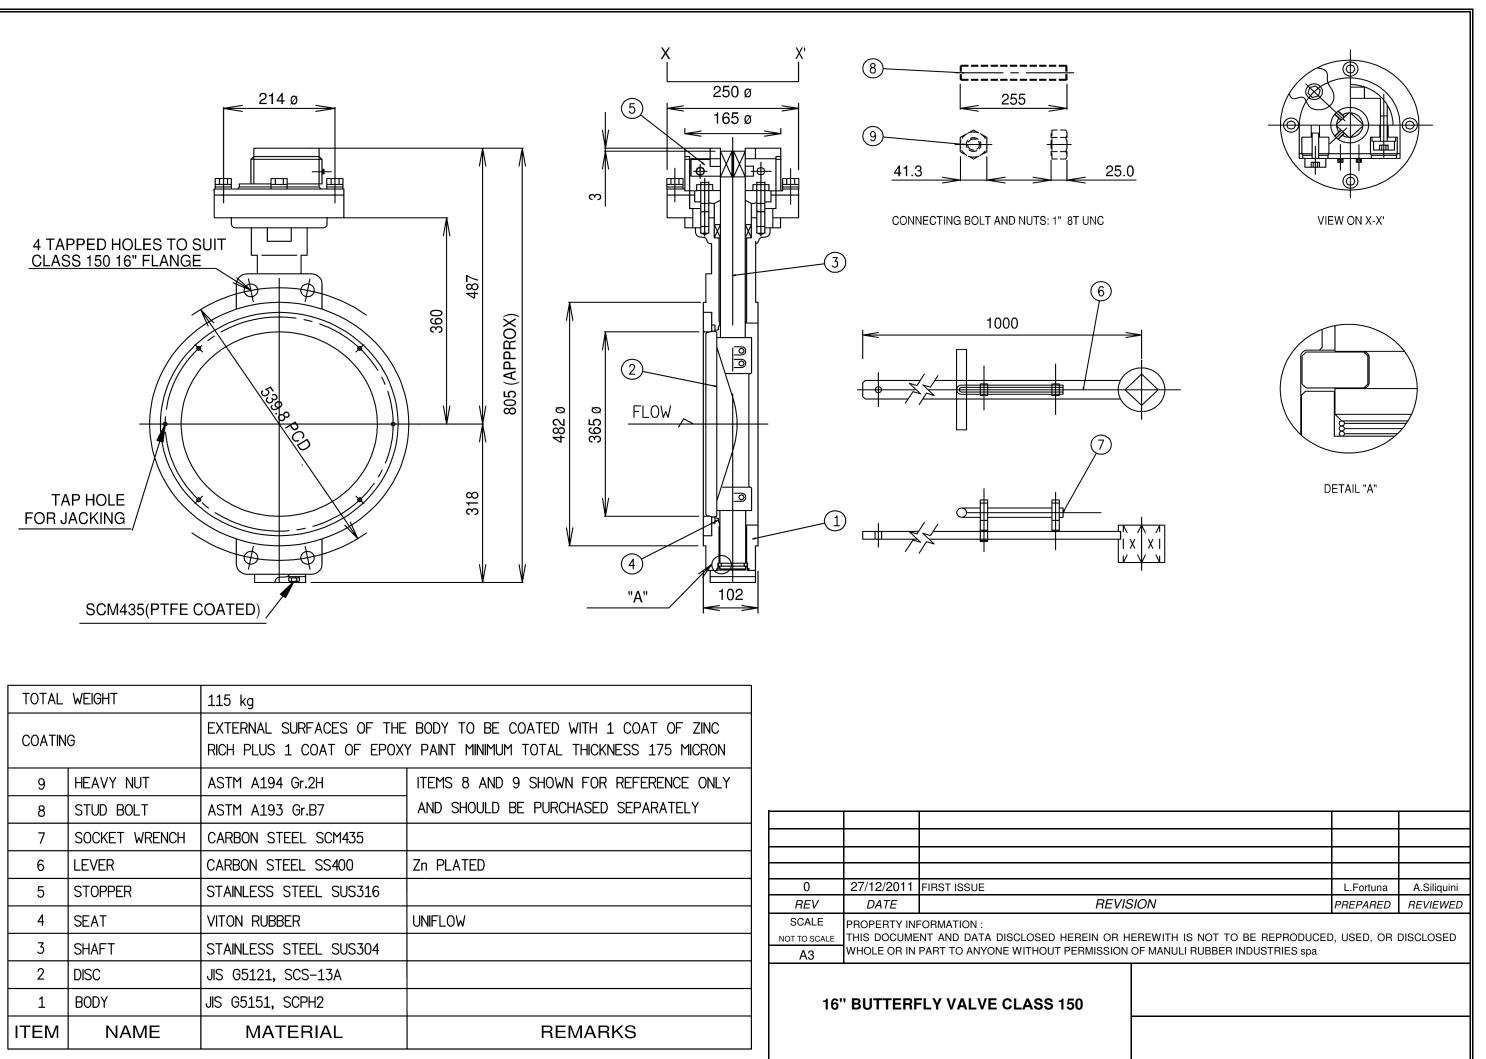

| TOTAL WEIGHT |               | 115 kg                                                                                                                               |                                        |                               |                        |                                                                         |
|--------------|---------------|--------------------------------------------------------------------------------------------------------------------------------------|----------------------------------------|-------------------------------|------------------------|-------------------------------------------------------------------------|
| COATING      |               | EXTERNAL SURFACES OF THE BODY TO BE COATED WITH 1 COAT OF ZINC<br>RICH PLUS 1 COAT OF EPOXY PAINT MINIMUM TOTAL THICKNESS 175 MICRON |                                        |                               |                        |                                                                         |
| 9            | HEAVY NUT     | ASTM A194 Gr.2H                                                                                                                      | ITEMS 8 AND 9 SHOWN FOR REFERENCE ONLY |                               |                        |                                                                         |
| 8            | STUD BOLT     | ASTM A193 Gr.B7                                                                                                                      | AND SHOULD BE PURCHASED SEPARATELY     |                               | T                      |                                                                         |
| 7            | SOCKET WRENCH | CARBON STEEL SCM435                                                                                                                  |                                        |                               | <u> </u>               |                                                                         |
| 6            | LEVER         | CARBON STEEL SS400                                                                                                                   | Zn PLATED                              |                               |                        |                                                                         |
| 5            | STOPPER       | STAINLESS STEEL SUS316                                                                                                               |                                        | 0                             | 27/12/2011             | FIRST ISSUE                                                             |
|              |               |                                                                                                                                      |                                        | REV                           | DATE                   | REVIS                                                                   |
| 4            | SEAT          | VITON RUBBER                                                                                                                         | UNIFLOW                                | SCALE                         | PROPERTY INFORMATION : |                                                                         |
| 3            | SHAFT         | STAINLESS STEEL SUS304                                                                                                               |                                        | NOT TO SCALE                  |                        | ENT AND DATA DISCLOSED HEREIN OR H<br>PART TO ANYONE WITHOUT PERMISSION |
|              |               |                                                                                                                                      |                                        | A3                            |                        | TAIL TO ARTONE WITHOUT FERMIOSION                                       |
| 2            | DISC          | JIS G5121, SCS-13A                                                                                                                   |                                        |                               |                        |                                                                         |
| 1            | BODY          | JIS G5151, SCPH2                                                                                                                     |                                        | 16" BUTTERFLY VALVE CLASS 150 |                        |                                                                         |
| ITEM         | NAME          | MATERIAL                                                                                                                             | REMARKS                                |                               |                        |                                                                         |